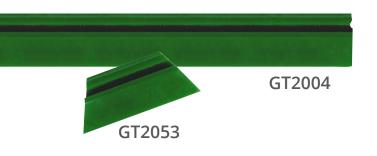

# **Green Turbo Blades** GT2004 / GT2053 Now Available in Two Sizes!

The Green Turbo is perfect for paint protection installs. We now offer this squeegee in two sizes 18 ½" which most installers cut down to smaller sizes or save that step and purchase in the new convenient 4.5" size.