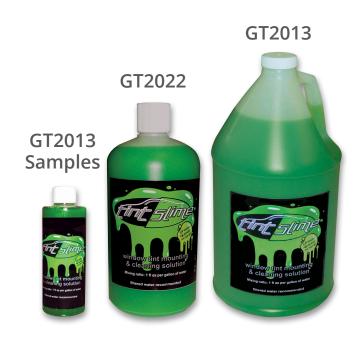

## **Tint Slime** GT2022 / GT2013

Tint Slime is a window tint mounting & cleaning solution. Can be used to install automotive window tint, paint protection film, flat glass film, and vinyl. Tint Slime is free of particulates and won't separate. Tint Slime is safe for use on interiors, biodegradable, and of course, tint safe. Concentrate; mix 1 ounce per 1 gallon of water.

#### **Features**

- 1 gallon of slime yields approximately 128 gallons of mounting solution.
- No harsh chemicals or unnecessary ingredients.
- Provides great slip and tacks quickly.
- Great apple scent.
- Available in 3 sizes: 4 oz, 32 ounce & Gallon.

#### Mixology

- 2 Capfuls per 1 gallon of water
- 1 Capful with the PS2 or Impact Jr Sprayer
- 1/2 Capful for standard 32 ounce bottles
- \*works best with distilled or filtered water