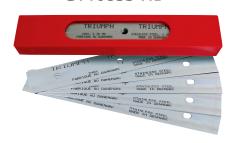

### 6" Triumph Stainless Steel Heavy Duty Blades GT108SS-HD

An innovative new product developed for the tinting industry. A rust resistant stainless steel blade that is thicker and stronger than the standard 6" Triumph stainless steel blades. A must have for those tough removal jobs.

GT108SS-HD