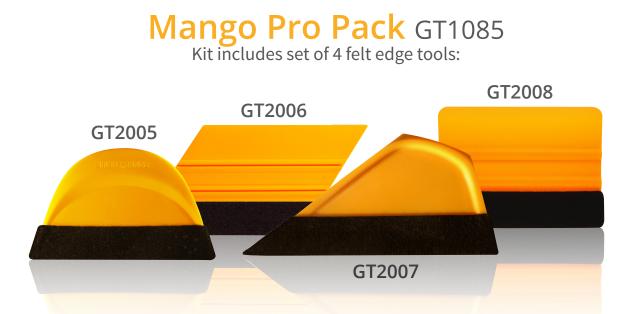

## Mango Smart Card w/ Felt GT2005

Smart Cardz are the modern version of the hard card squeegee but they're better because they are 25% wider and their tapered tip, comfortable grip, great flex and thin squeegee edge make it the smartest tool in your apron. Smart cardz feature a grip-handle molded right into its body so they're easy to manipulate.

### Mango Rebel with Felt GT2006

Card squeegee with good angles that extends your area for better manipulation. Great for getting behind gaskets and rubber seals.

### Mango Little Foot with Felt GT2007

This squeegee measures about 6" (15 cm) along the usable edge. The pointed edge of this tool allows the installer to squeegee in very tight areas. The Little Foot has plenty of room to keep a good grip on the squeegee.

### Mango Bump Card with Felt GT2008

4" Mango Bump Card with extreme glide felt edge treatment.

Online www.gditools.com Email admin@gditools.com