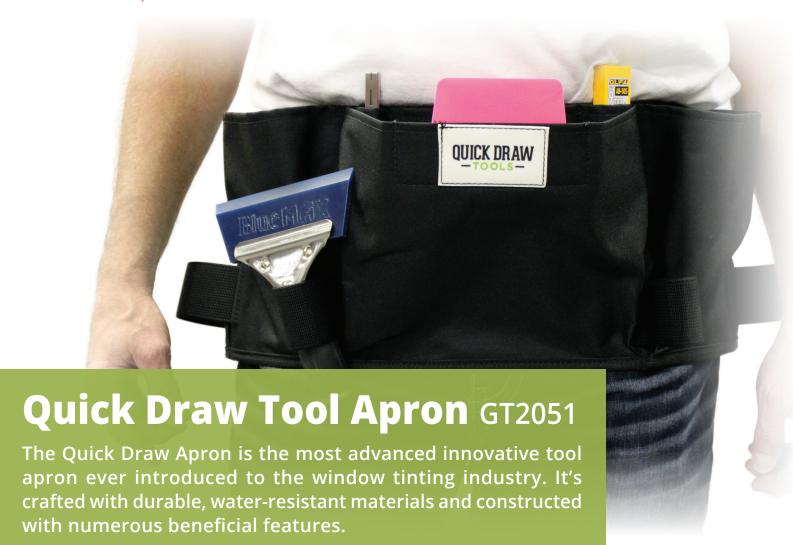

## **Product Overview**

Use the Quick Draw apron for automotive and flatglass installs. The apron's features enhance speed and comfort with an elastic waist band that contours the body without the constriction that most other tool belts cause. In addition, the oversized pockets are ideal for holding squeegees and keeps them deep enough to reduce the risk of contact against the paint of a vehicle.

## **Features**

The Quick Draw Tool Apron features a separate slot for your knife and has a card holder positioned in the front middle pocket. Multiple slots can be used for personal customization and functionality to hold Olfa Packs, knives, markers, pens, etc.