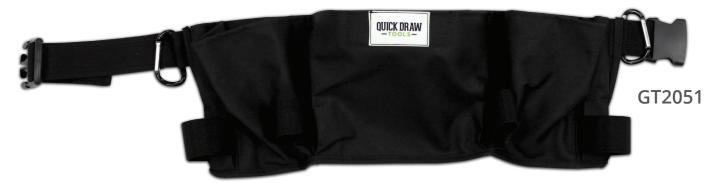

## **Product Overview**

Use the Quick Draw apron for automotive and flatglass installs. The apron's features enhance speed and comfort with an elastic waist band that contours the body without the constriction that most other tool belts cause. In addition, the oversized pockets are ideal for holding squeegees and keeps them deep enough to reduce the risk of contact against the paint of a vehicle.

## **Features**

The Quick Draw Tool Apron features a separate slot for your knife and has a card holder positioned in the front middle pocket. Multiple slots can be used for personal customization and functionality to hold Olfa Packs, knives, markers, pens, etc.